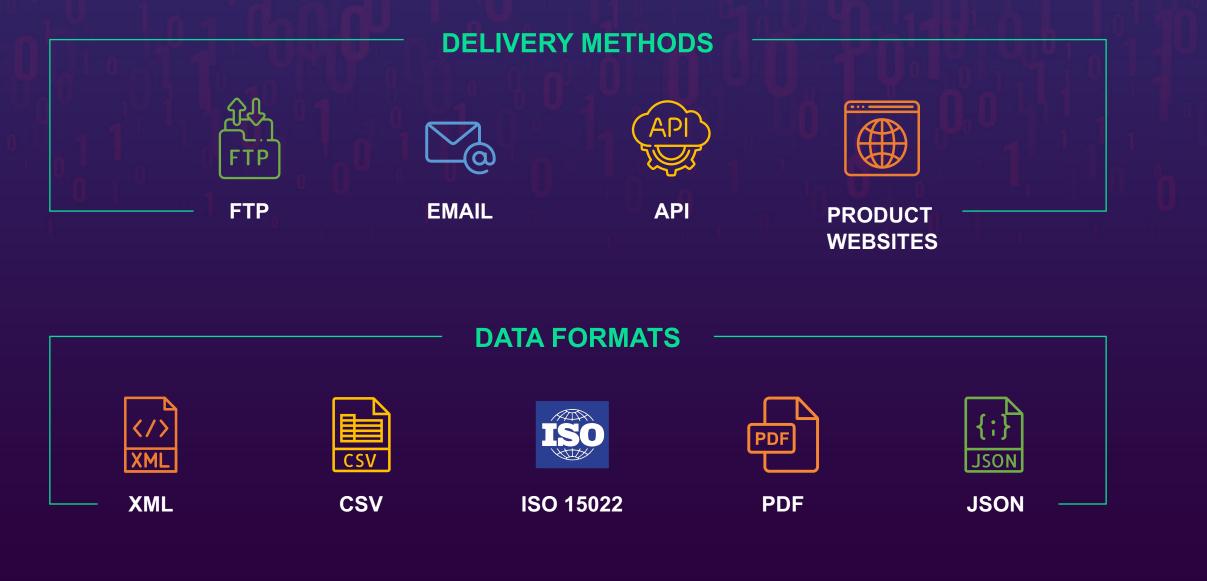

# FIXED INCOME VALUATION ENGINE (FIVE)

### INTRODUCTION

Established in 2008, FactEntry is a trusted independent provider of bond data and documents, possessing in-depth understanding of global debt capital markets.

Our proprietary calculation engine utilises bond cash flow data to streamline the pricing of illiquid bonds. Leveraging inputs from brokers, market participants, and traded data, our Bond Pricing Valuation Engine (BVE) is the culmination of over three years of rigorous R&D by a seasoned quant team with extensive experience in collaboration with banks and hedge funds.