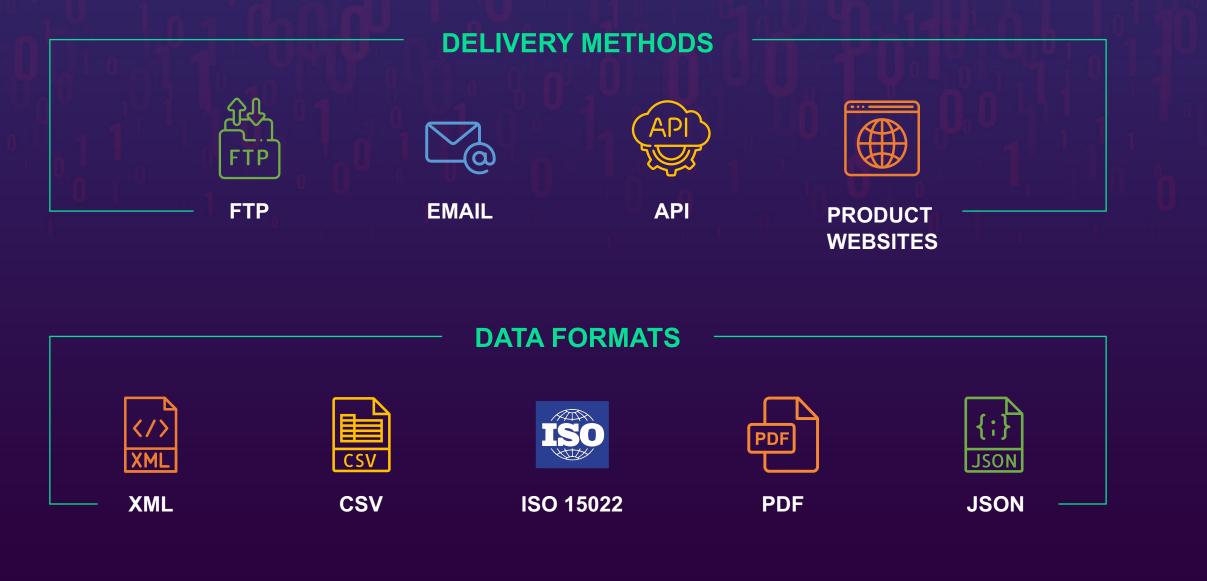

# INTRODUCTION

FactEntry is an independent provider of bond data and documents, incorporated since 2008, with extensive knowledge of the debt capital markets. The information is comprised of data relating to Reg S and 144A bond issues. The PDF documents can be accompanied by a defined number of relevant reference data fields for the bond, as shown in the following Data Fields table.